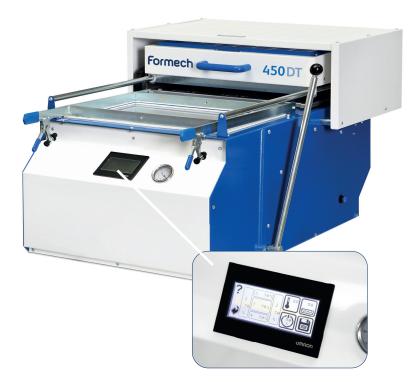

#### **Key Features**

- Safety Interlock
- Vacuum & Release
- Vacuum Gauge
- PLC Control with 4" Mono Touch Screen
- 20 Programme Memory
- Independently Controllable Heating Zones